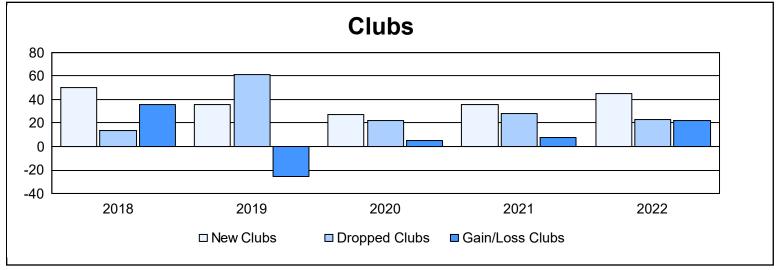

| Year      | New<br>Clubs | Dropped<br>Clubs | Gain/<br>Loss<br>Clubs | New<br>Members | Charter<br>Members | Reinstate<br>Members | Transfer<br>Members | Total<br>Member<br>Added | Total<br>Members<br>Dropped | Gain/<br>Loss<br>Members |
|-----------|--------------|------------------|------------------------|----------------|--------------------|----------------------|---------------------|--------------------------|-----------------------------|--------------------------|
| 2017-2018 | 50           | 14               | 36                     | 2,199          | 1,518              | 163                  | 69                  | 3,949                    | 2,966                       | 983                      |
| 2018-2019 | 36           | 61               | -25                    | 1,525          | 1,015              | 78                   | 39                  | 2,657                    | 3,626                       | -969                     |
| 2019-2020 | 27           | 22               | 5                      | 1,683          | 820                | 96                   | 85                  | 2,684                    | 2,512                       | 172                      |
| 2020-2021 | 36           | 28               | 8                      | 1,955          | 1,037              | 131                  | 60                  | 3,183                    | 2,659                       | 524                      |
| 2021-2022 | 45           | 23               | 22                     | 2,163          | 1,277              | 72                   | 53                  | 3,565                    | 2,841                       | 724                      |
| Average   | 39           | 30               | 9                      | 1,905          | 1,133              | 108                  | 61                  | 3,208                    | 2,921                       | 287                      |