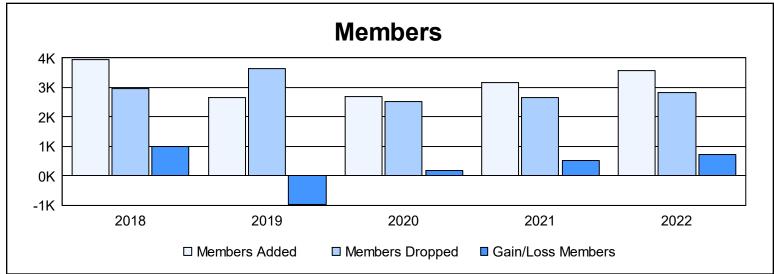

| Year      | New<br>Clubs | Dropped<br>Clubs | Gain/<br>Loss<br>Clubs | New<br>Members | Charter<br>Members | Reinstate<br>Members | Transfer<br>Members | Total<br>Member<br>Added | Total<br>Members<br>Dropped | Gain/<br>Loss<br>Members |
|-----------|--------------|------------------|------------------------|----------------|--------------------|----------------------|---------------------|--------------------------|-----------------------------|--------------------------|
| 2017-2018 | 50           | 14               | 36                     | 2,199          | 1,518              | 163                  | 69                  | 3,949                    | 2,966                       | 983                      |
| 2018-2019 | 36           | 61               | -25                    | 1,525          | 1,015              | 78                   | 39                  | 2,657                    | 3,626                       | -969                     |
| 2019-2020 | 27           | 22               | 5                      | 1,683          | 820                | 96                   | 85                  | 2,684                    | 2,512                       | 172                      |
| 2020-2021 | 36           | 28               | 8                      | 1,955          | 1,037              | 131                  | 60                  | 3,183                    | 2,659                       | 524                      |
| 2021-2022 | 45           | 23               | 22                     | 2,163          | 1,277              | 72                   | 53                  | 3,565                    | 2,841                       | 724                      |
| Average   | 39           | 30               | 9                      | 1,905          | 1,133              | 108                  | 61                  | 3,208                    | 2,921                       | 287                      |